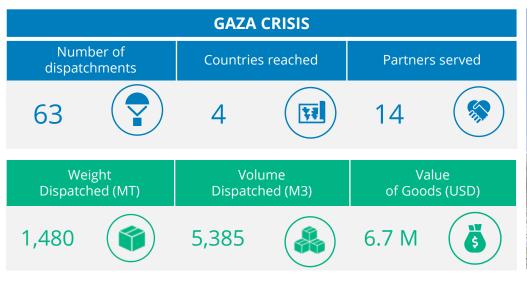

## The United Nations Humanitarian Response Depot



## Type of cargo (% of total weight)

- LOGISTICS
- SHELTER
- FOOD SECURITY
- HEALTH & WASH



## Shipment by transport type (% of total weight)

- Air charter
- Air commercial
- Sea
- Multimodal



Since the onset of the conflict, partners and stakeholders such as Dubai Humanitarian, the European Union, the UAE Ministry of Foreign Affairs and International Cooperation and Airbus Foundation have provided strategic operational support by donating supplies and offering transport to the benefit of UNHRD's partner community, including the Egyptian Red Crescent, IFRC, IOM, Norwegian Refugee Council, UNRWA, WFP and WHO.